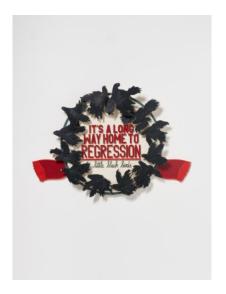

## PASSFELD, THORSTEN 1975 Dinslaken

Title: "Regression". Date: 2012. Technique: Wood, polychromed. Measurement: 102 x 75 x 8cm. Notation: Signed, dated, titled and inscribed verso: Passfeld '12 >Regression< H - 102cm B - 75cm T - 8cm.

Condition:

Occasional small holes in the surface (due to the manufacturing process?) Occasional small loss of material at the thin ends of the springs. Otherwise very good condition.

Estimated shipping cost for this lot: The lot is unsuitable for parcel shipping. Transport only by forwarding agent by arrangement after the auction.

Estimate: 500 € - 700 €; Hammer: 400 €