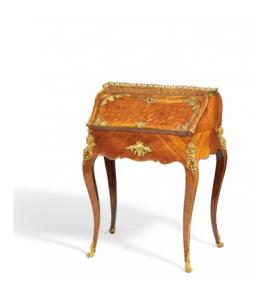

## SMALL MULTI MEDIA LADIES'S SECRETARY STYLE LOUIS XV.

Maison Vervelle. Paris.

Date: Ca. 1856.

Technique: King wood, sati wood, rose wood amongst others. Fire gilded bronze.

Description: On four high, curved legs, the slightly cambered body with matching frame and angled,

hinged writing surface. Fine bronze fittings with cupids on the corners of the wide frame. The writing surface also framed with fine decorative mouldings and decorative elements with rocaille curves in the corners. The straight shelf at the top with a gallery edge on three sides. Fine interior fittings with three drawers, bottom drawer and storage

compartment.

Measurement: 86x69x42cm.

Mark: On the lock inscr. "Mon Vervelle".

Enclosed: Key.

Provenance:

Private collection Rhineland-Palatinate.

Estimate: 3.000 € - 4.000 €