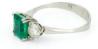

## EMERALD-DIAMOND-RING.

Origin: Presumably Germany.

Date: Ca. 1970.

Material: Platinum, hallmark. Total Weight: ca. 4,5 g.

EU Ring Size: 58.

Diamonds: 2 brilliant-cut diamonds in total ca. 1,0 ct., J-L/SI2-P1.

Gemstones: 1 emerald in emerald-cut ca. 2,0 ct., beautiful intense colour.

Condition: Good general condition. Traces of wear in the form of scratches distinctly visible at the rail. Rail slightly warped. 1 diamond probably synthetic. Emerald with