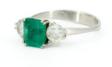

## EMERALD-DIAMOND-RING.

Origin: Presumably Germany.

Date: Ca. 1970.

Material: Platinum, hallmark. Total Weight: ca. 4,5 g.

EU Ring Size: 58.

Diamonds: 2 brilliant-cut diamonds in total ca. 1,0 ct., J-L/SI2-P1.

Gemstones: 1 emerald in emerald-cut ca. 2,0 ct., beautiful intense colour.

Condition: Good general condition. Traces of wear in the form of scratches distinctly visible at the rail. Rail slightly warped. 1 diamond probably synthetic. Emerald with