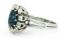

## SAPPHIRE-DIAMOND-RING.

Origin: Presumably Germany.

Date: ca. 1950.

Material: 750/- white gold, hallmark.

Total Weight: ca. 7,0 g. EU Ring Size: 55.

Diamonds: 9 diamonds in old-cut, 1 diamond in brilliant-cut, presumably subsequently renewed, in total ca. 0,9 ct.

Gemstones: 1 oval faceted sapphire ca. 2,5 ct.

Condition: Very good general condition, one diamond presumably replaced by a brilliant-cut diamond subsequently. Sapphire is showing minor to medium skuff marks at the facette edges.