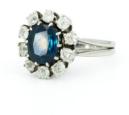

## SAPPHIRE-DIAMOND-RING.

Origin: Presumably Germany.

Date: ca. 1950.

Material: 750/- white gold, hallmark.

Total Weight: ca. 7,0 g. EU Ring Size: 55.

Diamonds: 9 diamonds in old-cut, 1 diamond in brilliant-cut, presumably subsequently renewed, in total ca. 0,9 ct.

Gemstones: 1 oval faceted sapphire ca. 2,5 ct.

Condition: Very good general condition, one diamond presumably replaced by a brilliant-cut diamond subsequently. Sapphire is showing minor to medium skuff marks at the facette edges.