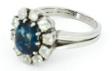

## SAPPHIRE-DIAMOND-RING.

Origin: Presumably Germany.

Date: ca. 1950.

Material: 750/- white gold, hallmark.

Total Weight: ca. 7,0 g. EU Ring Size: 55.

Diamonds: 9 diamonds in old-cut, 1 diamond in brilliant-cut, presumably subsequently renewed, in total ca. 0,9 ct.

Gemstones: 1 oval faceted sapphire ca. 2,5 ct.

Condition: Very good general condition, one diamond presumably replaced by a brilliant-cut diamond subsequently. Sapphire is showing minor to medium skuff marks at the facette edges.