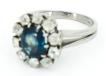

## SAPPHIRE-DIAMOND-RING.

Origin: Presumably Germany.

Date: ca. 1950.

Material: 750/- white gold, hallmark.

Total Weight: ca. 7,0 g. EU Ring Size: 55.

Diamonds: 9 diamonds in old-cut, 1 diamond in brilliant-cut, presumably subsequently renewed, in total ca. 0,9 ct.

Gemstones: 1 oval faceted sapphire ca. 2,5 ct.

Condition: Very good general condition, one diamond presumably replaced by a brilliant-cut diamond subsequently. Sapphire is showing minor to medium skuff marks at the facette edges.