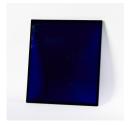

## VAN HAM

Lot 20

Date 17.01.2025, ca. 20:08

KNOEBEL, IMI 1940 DESSAU

Title: Blaue Scheibe (Ehre an Joseph Beuys). Date: 1992. Technique: Isolating washer with two differently dark blue glasses, sealed with black silicon. Measurement: 48 x 42 x 1,5cm. Notation: Signed, dated and numbered on the enclosed certificate. Publisher: Edition Siegfried Sander, Kassel (published). Number: 14/65.