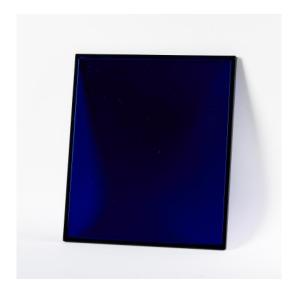

## VAN HAM

Lot 20

Date 17.01.2025, ca. 20:08

KNOEBEL, IMI 1940 DESSAU

Title: Blaue Scheibe (Ehre an Joseph Beuys). Date: 1992. Technique: Isolating washer with two differently dark blue glasses, sealed with black silicon. Measurement: 48 x 42 x 1,5cm. Notation: Signed, dated and numbered on the enclosed certificate. Publisher: Edition Siegfried Sander, Kassel (published). Number: 14/65.