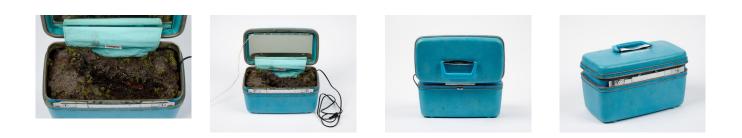

## VAN HAM

Lot 2

Auction New - Young - Emerging. Contemporary Art | ONLINE ONLY Date 27.01.2025, ca. 09:00

VANCE, KATHLEEN 1979

Title: Traveling Landscape (skyblue). Date: 2013. Technique: Suitcase (objet trouvé) with soil, synthetic resin, stones, artificial plants, a water pump and light. Measurement: 38 x 36 x 25cm.

Condition:

Minimal accumulations of dust in the recesses. Some greening and tree bark is loose. The movement is fully functional. Water for the water pump has not been added. Suitcase with signs of use commensurate with age. Otherwise in very good condition.