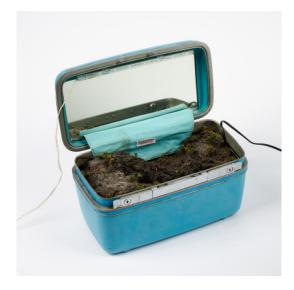

## VAN HAM

Lot 2

Auction New - Young - Emerging. Contemporary Art | ONLINE ONLY Date 27.01.2025, ca. 09:00

VANCE, KATHLEEN 1979

Title: Traveling Landscape (skyblue). Date: 2013. Technique: Suitcase (objet trouvé) with soil, synthetic resin, stones, artificial plants, a water pump and light. Measurement: 38 x 36 x 25cm.

Condition:

Minimal accumulations of dust in the recesses. Some greening and tree bark is loose. The movement is fully functional. Water for the water pump has not been added. Suitcase with signs of use commensurate with age. Otherwise in very good condition.