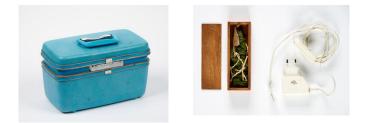

## VAN HAM

Lot 2

Auction New - Young - Emerging. Contemporary Art | ONLINE ONLY Date 27.01.2025, ca. 09:00

VANCE, KATHLEEN 1979

Title: Traveling Landscape (skyblue). Date: 2013. Technique: Suitcase (objet trouvé) with soil, synthetic resin, stones, artificial plants, a water pump and light. Measurement: 38 x 36 x 25cm.

Condition:

Minimal accumulations of dust in the recesses. Some greening and tree bark is loose. The movement is fully functional. Water for the water pump has not been added. Suitcase with signs of use commensurate with age. Otherwise in very good condition.