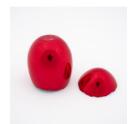

## Lot 3

Auction New - Young - Emerging. Contemporary Art |

**ONLINE ONLY** 

**Date** 02.12.2024, ca. 18:02

KOONS, JEFF 1955 York, PA/USA

Title: Cracked Egg (Red).

Date: 2008.

Technique: Aluminium, glazed red. Measurement: 12 x 8 x 8cm.

## Condition:

Occasional minimal rubbings, especially on the base. Otherwise in very good condition.

From the edition of 1,000 copies. Issued by the Los Angeles County Museum of Art as an invitation to the opening of the Broad Contemporary Art Museum. The original box and invitation card are missing.