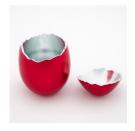

## Lot 3

Auction New - Young - Emerging. Contemporary Art |

**ONLINE ONLY** 

**Date** 02.12.2024, ca. 18:02

KOONS, JEFF 1955 York, PA/USA

Title: Cracked Egg (Red).

Date: 2008.

Technique: Aluminium, glazed red. Measurement: 12 x 8 x 8cm.

## Condition:

Occasional minimal rubbings, especially on the base. Otherwise in very good condition.

From the edition of 1,000 copies. Issued by the Los Angeles County Museum of Art as an invitation to the opening of the Broad Contemporary Art Museum. The original box and invitation card are missing.