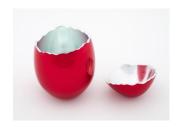

## Lot 3

Auction New - Young - Emerging. Contemporary Art |

**ONLINE ONLY** 

**Date** 02.12.2024, ca. 18:02

KOONS, JEFF 1955 York, PA/USA

Title: Cracked Egg (Red).

Date: 2008.

Technique: Aluminium, glazed red. Measurement: 12 x 8 x 8cm.

## Condition:

Occasional minimal rubbings, especially on the base. Otherwise in very good condition.

From the edition of 1,000 copies. Issued by the Los Angeles County Museum of Art as an invitation to the opening of the Broad Contemporary Art Museum. The original box and invitation card are missing.