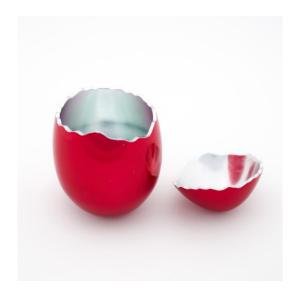

## Lot 3

Auction New - Young - Emerging. Contemporary Art |

**ONLINE ONLY** 

**Date** 02.12.2024, ca. 18:02

KOONS, JEFF 1955 York, PA/USA

Title: Cracked Egg (Red).

Date: 2008.

Technique: Aluminium, glazed red. Measurement: 12 x 8 x 8cm.

## Condition:

Occasional minimal rubbings, especially on the base. Otherwise in very good condition.

From the edition of 1,000 copies. Issued by the Los Angeles County Museum of Art as an invitation to the opening of the Broad Contemporary Art Museum. The original box and invitation card are missing.