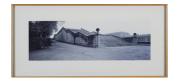

## Lot 25

Auction Photography | ONLINE ONLY

**Date** 06.02.2025, ca. 09:00

KINOLD, KLAUS 1939 Essen

Title: Panorama Schlosspark Versailles.

Date: 1981.

Technique: Gelatin silver print. Depiction Size: 58 x 180cm. Sheet Size: 103,5 x 226cm.

Number: AP III/IV (according to consignor).

Frame: Framed (230 x 108cm).

## Condition:

Minimally wavy on the left edge. Otherwise in very good condition. Verso mounted. Not examined out of the frame.

Outside the edition of 8 copies.