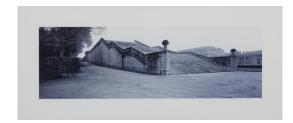

## Lot 25

Auction Photography | ONLINE ONLY

**Date** 06.02.2025, ca. 09:00

KINOLD, KLAUS 1939 Essen

Title: Panorama Schlosspark Versailles.

Date: 1981.

Technique: Gelatin silver print. Depiction Size: 58 x 180cm. Sheet Size: 103,5 x 226cm.

Number: AP III/IV (according to consignor).

Frame: Framed (230 x 108cm).

## Condition:

Minimally wavy on the left edge. Otherwise in very good condition. Verso mounted. Not examined out of the frame.

Outside the edition of 8 copies.