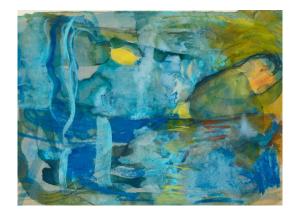

## Lot 38

Auction 130 Works from a German Corporate Collection

| ONLINE ONLY

**Date** 16.01.2025, ca. 18:37

MODERSOHN, HEINRICH 1948 Allgäu

Title: Berggewässer.

Date: 1994.

Technique: Watercolour, gouache and pastel on vellum.

Measurement: 22 x 29,5cm.

Frame/Pedestal: Framed (52 x 67cm).

## Condition:

Pinholes in the margins. Minimally wavy due to the manufacturing process. Irregular upper edge due to manufacturing process (probably from block). Minimal bumpings on the lower two corners. Verso firmly mounted with double-sided adhesive tape. Otherwise in very good condition. Not examined out of the frame.