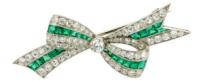

## VAN HAM

Lot 57

Date 03.02.2025, ca. 19:08

EMERALS-DIAMOND-BROOCH.

Date: Ca. 1925/1930. Material: Platinum and 750/- white gold (pin), hallmark, tested. Total Weight: ca. 6,0 g. Measurement: Ca. 5,0 x 2,6 cm. Diamonds: 70 diamonds in old- and 8/8-cut in total ca. 1,9 ct. Gemstones: 24 emerald-carrés in total ca. 0,96 ct. Description: Pin addendum.

Condition: In good condition for its age, traces of wear in the form of minor to servere scratches. Emeralds occasionally with slight scuff marks. Occasional soldering and restoration marks verso. Platinum slightly oxidised.