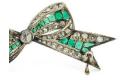

## VAN HAM

Lot 57

Date 03.02.2025, ca. 19:08

EMERALS-DIAMOND-BROOCH.

Date: Ca. 1925/1930. Material: Platinum and 750/- white gold (pin), hallmark, tested. Total Weight: ca. 6,0 g. Measurement: Ca. 5,0 x 2,6 cm. Diamonds: 70 diamonds in old- and 8/8-cut in total ca. 1,9 ct. Gemstones: 24 emerald-carrés in total ca. 0,96 ct. Description: Pin addendum.

Condition: In good condition for its age, traces of wear in the form of minor to servere scratches. Emeralds occasionally with slight scuff marks. Occasional soldering and restoration marks verso. Platinum slightly oxidised.