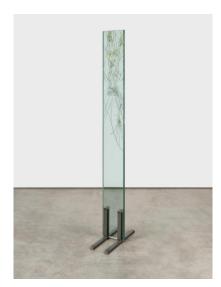

## Lot 42

Auction German Post War | ONLINE ONLY

**Date** 10.04.2025, ca. 09:00

LUTHER, ADOLF Krefeld 1912 - 1989

Title: Lichtschleuse. Date: Presumably 1960s.

Technique: Glass plates with cracks. On metal feet.

Measurement: 232,5 x 27 x 63cm.

## Condition:

Slight chippings at the lower area of the glass plates (from ca.  $0.5 \times 0.5$ cm to ca.  $1 \times 6$ cm). Metal of the feet slightly tarnished and with slight scratches and occasional slight bumpings. Otherwise in good condition.