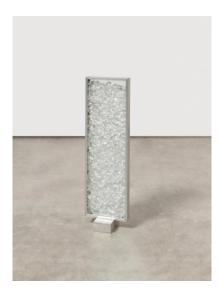

## Lot 7

Auction D x C - Artists of the Rhineland | ONLINE ONLY

**Date** 21.02.2025, ca. 11:24

LUTHER, ADOLF Krefeld 1912 - 1989

Title: Lichtschleuse. Date: 1962.

Technique: Glass stones loosely between two glass plates in metal frames.

Measurement: 68 x 20 x 12,5cm.

Notation: Signed and dated (incised) at the side of the foot: Luther 62.

## Condition:

At the foot the front and frame rear panel has been glued, bond has dissolved, remains of glue. SLight scratches and occasional minimal bumpings and slight remains of glue at the metal. Otherwise in good condition.

At the bottom stamp LUTHER LICHT u. MATERIE.