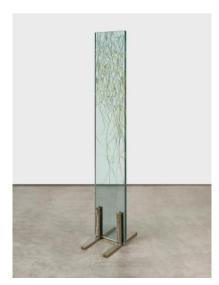

## Lot 56

Auction Now and Then. Art of the 21st20th Century |

**ONLINE ONLY** 

**Date** 22.04.2025, ca. 09:00

LUTHER, ADOLF Krefeld 1912 - 1989

Title: Lichtschleuse. Date: 1987.

Technique: Glass panes with cracks. On metal feet.

Measurement: 235 x 40 x 63cm.

Notation: Monogrammed and dated on one metal foot: AD LU 87 (stamped).

## Condition:

Spalling at the lower part of the glass panes (from ca.  $0.5 \times 0.5$ cm to ca.  $5 \times 8$ cm). Metal feet slightly tinged and with slight scratches as well as occasional slight bumpings. Otherwise good condition.