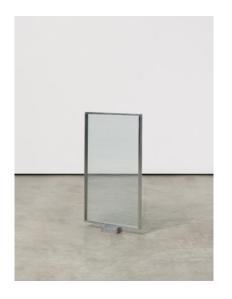

LUTHER, ADOLF Krefeld 1912 - 1989

Title: Lichtschleuse. Date: 1962. Technique: Fluted glass in metal frame. Measurement: 83,5 x 44 x 9cm. Notation: Signed and dated on the base: Luther 62.

Condition: Occasional minimal scratches to the metal. Occasional minimal stainings. Otherwise in good condition.