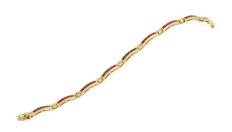

## RUBY-DIAMOND-BRACELET.

Origin: Presumably USA.

Date: Ca. 1990.

Material: 750/- yellow gold, hallmark.

Total Weight: ca. 15,0 g.

Measurement: Length ca. 18,0 cm, width ca. 0,4 cm. Diamonds: 9 brilliant-cut diamonds in total ca. 0.04 ct. Gemstones: 54 calibrated rubies in total ca. 2.9 ct.

Condition: good condition, traces of wear in the form of minor to more severe scratches. Occasional deep scratches visible in the gold. One solder joint on the side of the bracelet is unevenly worked. Clasp is loose. 1 ruby severely bumped, several with minimal bumpings.