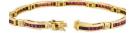

## RUBY-DIAMOND-BRACELET.

Origin: Presumably USA.

Date: Ca. 1990.

Material: 750/- yellow gold, hallmark.

Total Weight: ca. 15,0 g.

Measurement: Length ca. 18,0 cm, width ca. 0,4 cm. Diamonds: 9 brilliant-cut diamonds in total ca. 0.04 ct. Gemstones: 54 calibrated rubies in total ca. 2.9 ct.

Condition: good condition, traces of wear in the form of minor to more severe scratches. Occasional deep scratches visible in the gold. One solder joint on the side of the bracelet is unevenly worked. Clasp is loose. 1 ruby severely bumped, several with minimal bumpings.