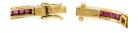

## RUBY-DIAMOND-BRACELET.

Origin: Presumably USA.

Date: Ca. 1990.

Material: 750/- yellow gold, hallmark.

Total Weight: ca. 15,0 g.

Measurement: Length ca. 18,0 cm, width ca. 0,4 cm. Diamonds: 9 brilliant-cut diamonds in total ca. 0.04 ct. Gemstones: 54 calibrated rubies in total ca. 2.9 ct.

Condition: good condition, traces of wear in the form of minor to more severe scratches. Occasional deep scratches visible in the gold. One solder joint on the side of the bracelet is unevenly worked. Clasp is loose. 1 ruby severely bumped, several with minimal bumpings.