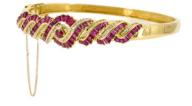

## VAN HAM

Lot 77

Auction Jewels - Must Haves | ONLINE ONLY

Date 06.07.2025, ca. 09:00

RETRO RUBY-DIAMOND-BANGLE.

Origin: Presumably USA. Date: Ca. 1960. Material: 750/- yellow gold, hallmark. Total Weight: ca. 18,0 g. Measurement: Inner diameter ca. 5,2 x 5,9 cm. Width ca. 1,3 cm, tapering. Diamonds: Ca. 85 brilliant-cut diamonds in total ca. 0.2 ct. Gemstones: Ca. 71 calibrated rubies in total ca. 2.8 ct, 1 round, faceted ruby ca. 0.1 ct in the centre. Description: Bangle with fine safety chain.

Condition: good condition, traces of wear in the form of minor to more severe scratches, tiny casting spurs visible in the gold in places. Slight traces of oxidation on the inside of the bangle. Clasp very smooth-running. Occasionally rubies minimally bumped.