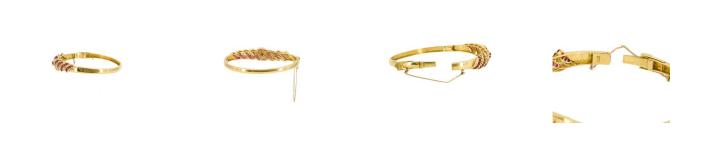

## VAN HAM

Lot 77

Auction Jewels - Must Haves | ONLINE ONLY

Date 06.07.2025, ca. 09:00

RETRO RUBY-DIAMOND-BANGLE.

Origin: Presumably USA. Date: Ca. 1960. Material: 750/- yellow gold, hallmark. Total Weight: ca. 18,0 g. Measurement: Inner diameter ca. 5,2 x 5,9 cm. Width ca. 1,3 cm, tapering. Diamonds: Ca. 85 brilliant-cut diamonds in total ca. 0.2 ct. Gemstones: Ca. 71 calibrated rubies in total ca. 2.8 ct, 1 round, faceted ruby ca. 0.1 ct in the centre. Description: Bangle with fine safety chain.

Condition: good condition, traces of wear in the form of minor to more severe scratches, tiny casting spurs visible in the gold in places. Slight traces of oxidation on the inside of the bangle. Clasp very smooth-running. Occasionally rubies minimally bumped.