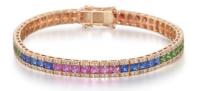

## SAPPHIRE-DIAMOND-BRACELET.

Origin: Germany. Date: Ca. 2020.

Material: 750/- rose gold, hallmark.

Total Weight: ca. 18,0 g.

Measurement: Length 18,0 cm, width 0,5 cm.

Diamonds: Ca. 222 diamonds in 8/8-cut in total ca. 1,2 ct. G/SI.

Gemstones: 55 differently coloured sapphires in carré-cut in total ca. 9,3 ct. Description: Carat numbers of the stones engraved. Hallmark "SH".

Condition: in very good to as new general condition. Minimal traces of wear on the gold visible in the form of tiny scratches. The facet edges of a few sapphires are minimally

rubbed. The bracelet is slightly uneven, this is not visible when wearing the bracelet.

Estimate: 4.000 € - 5.000 €