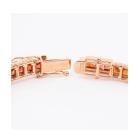

## SAPPHIRE-DIAMOND-BRACELET.

Origin: Germany. Date: Ca. 2020.

Material: 750/- rose gold, hallmark.

Total Weight: ca. 18,0 g.

Measurement: Length 18,0 cm, width 0,5 cm.

Diamonds: Ca. 222 diamonds in 8/8-cut in total ca. 1,2 ct. G/SI.

Gemstones: 55 differently coloured sapphires in carré-cut in total ca. 9,3 ct. Description: Carat numbers of the stones engraved. Hallmark "SH".

Condition: in very good to as new general condition. Minimal traces of wear on the gold visible in the form of tiny scratches. The facet edges of a few sapphires are minimally

rubbed. The bracelet is slightly uneven, this is not visible when wearing the bracelet.

Estimate: 4.000 € - 5.000 €