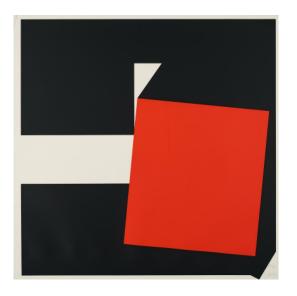

## Lot 6

Auction The Bayer Collection - Part II | ONLINE ONLY

Date 12.06.2025, ca. 17:05

PFAHLER, GEORG KARL Emetzheim 1926 - 2002

Title: Untitled. Technique: Colour silkscreen on card. Depiction Size: 68 x 66,5cm. Sheet Size: 69 x 69cm. Notation: Signed and numbered. Number: 20/30.

## Condition:

Sheet with liquid damage in the lower area (slightly wavy and with water stain in the black). Upper left corner clearly compressed, upper right corner slightly compressed. Lower left margin with minor tear (0.4cm), centre right margin with superficial cut (1cm). Lower left margin with two lines. Coloured areas with individual scratches and slightly rubbed areas. Verso slightly discoloured, lower margin with tidemark. Otherwise in good condition.