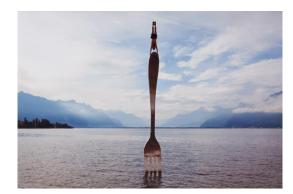

## Lot 14

Auction Photography | ONLINE ONLY

**Date** 16.06.2025, ca. 18:13

LI, WEI 1970 Hubei/China

Title: The force into.

Technique: C-Print. Laid down on aluminium.

Depiction Size: 149 x 225cm.