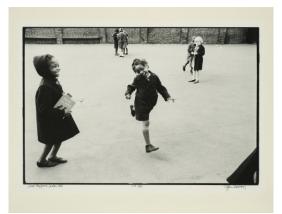

## VAN HAM

Lot 57

| Auction | Photography   ONLINE ONLY |
|---------|---------------------------|
| Date    | 16.06.2025, ca. 18:56     |

SCHADEBERG, JÜRGEN 1931 Berlin - 2020 La Drova/Spain

Title: School Playground, London 1968. Date: 1968/2008. Technique: Gelatin silver print on baryta paper. Depiction Size: 30 x 45cm. Sheet Size: 39,5 x 50,5cm. Notation: Signed, dated, numbered and titled. As well as signed, dated, numbered and inscribed (verso). Number: L.E. 2/25.

Condition:

Under the former mat window slightly discoloured. Verso remains of an old mounting as well as minimally stained. Otherwise in good condition.

With the blind stamp of the artist. Verso with the stamp of the artist. Recording from 1968. Manual print from the artist from 2008.