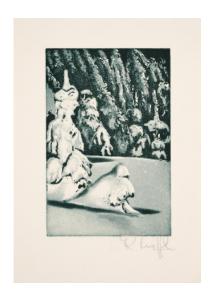

## Lot 71

Auction Prints & Multiples | ONLINE ONLY

**Date** 23.06.2025, ca. 19:10

KNEFFEL, KARIN 1957 Marl

Title: Untitled (Winterlandschaft).

Date: 2006.

Technique: Colour etching on laid paper. With envelope.

Depiction Size: 15 x 10cm. Sheet Size: 21 x 15cm. Notation: Signed.

Publisher: Original Graphik-Kreis, Ostfildern (publisher).

## Condition:

Remains of an old mounting on verso. Envelope with remains of an old mounting as well as with minimal traces of colour inside. Otherwise in very good condition.

Christmas donation from the publisher. Envelope with typographical information.