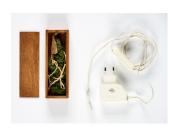

## Lot 33

Auction Finds under 5,000 | ONLINE ONLY

**Date** 15.07.2025, ca. 14:56

VANCE, KATHLEEN 1979

Title: Traveling Landscape (skyblue).

Date: 2013.

Technique: Suitcase (objet trouvé) with soil, synthetic resin, stones, artificial plants, a water pump and light.

## Condition:

Minimal accumulations of dust in the recesses. Some greening and tree bark is loose. The movement is fully functional. Water for the water pump has not been added. Suitcase with traces of handling commensurate with age. Otherwise in very good condition.