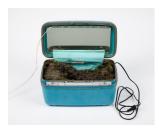

## Lot 33

Auction Finds under 5,000 | ONLINE ONLY

**Date** 15.07.2025, ca. 14:56

VANCE, KATHLEEN 1979

Title: Traveling Landscape (skyblue).

Date: 2013.

Technique: Suitcase (objet trouvé) with soil, synthetic resin, stones, artificial plants, a water pump and light.

## Condition:

Minimal accumulations of dust in the recesses. Some greening and tree bark is loose. The movement is fully functional. Water for the water pump has not been added. Suitcase with traces of handling commensurate with age. Otherwise in very good condition.