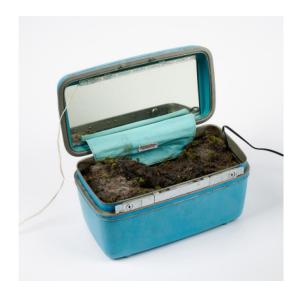

## Lot 33

Auction Finds under 5,000 | ONLINE ONLY

**Date** 15.07.2025, ca. 14:56

VANCE, KATHLEEN 1979

Title: Traveling Landscape (skyblue).

Date: 2013.

Technique: Suitcase (objet trouvé) with soil, synthetic resin, stones, artificial plants, a water pump and light.

Measurement: 38 x 36 x 25cm.

## Condition:

Minimal accumulations of dust in the recesses. Some greening and tree bark is loose. The movement is fully functional. Water for the water pump has not been added. Suitcase with traces of handling commensurate with age. Otherwise in very good condition.