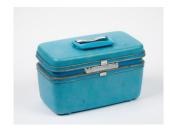

## Lot 33

Auction Finds under 5,000 | ONLINE ONLY

**Date** 15.07.2025, ca. 14:56

VANCE, KATHLEEN 1979

Title: Traveling Landscape (skyblue).

Date: 2013.

Technique: Suitcase (objet trouvé) with soil, synthetic resin, stones, artificial plants, a water pump and light.

Measurement: 38 x 36 x 25cm.

## Condition:

Minimal accumulations of dust in the recesses. Some greening and tree bark is loose. The movement is fully functional. Water for the water pump has not been added. Suitcase with traces of handling commensurate with age. Otherwise in very good condition.