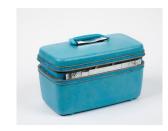

## Lot 33

Auction Finds under 5,000 | ONLINE ONLY

**Date** 15.07.2025, ca. 14:56

VANCE, KATHLEEN 1979

Title: Traveling Landscape (skyblue).

Date: 2013.

Technique: Suitcase (objet trouvé) with soil, synthetic resin, stones, artificial plants, a water pump and light.

Measurement: 38 x 36 x 25cm.

## Condition:

Minimal accumulations of dust in the recesses. Some greening and tree bark is loose. The movement is fully functional. Water for the water pump has not been added. Suitcase with traces of handling commensurate with age. Otherwise in very good condition.