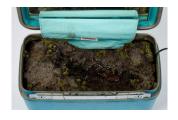

## Lot 33

Auction Finds under 5,000 | ONLINE ONLY

**Date** 15.07.2025, ca. 14:56

VANCE, KATHLEEN 1979

Title: Traveling Landscape (skyblue).

Date: 2013.

Technique: Suitcase (objet trouvé) with soil, synthetic resin, stones, artificial plants, a water pump and light.

## Condition:

Minimal accumulations of dust in the recesses. Some greening and tree bark is loose. The movement is fully functional. Water for the water pump has not been added. Suitcase with traces of handling commensurate with age. Otherwise in very good condition.