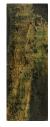

# Lot 276

Auction Finds under 5,000 | ONLINE ONLY

**Date** 26.06.2025, ca. 19:56

FATHWINTER (FRED A. TH. WINTER) 1906 Mainz-Kastel - 1974 Düsseldorf

Title: Mixed Lot of 5 Paintings.

a) "Strukturelle Information Makauke". 1958. Mixed media on canvas. 49.5 x 140cm. Signed and dated lower right: Fathwinter 58. As well as signed, inscribed, titled and labelled verso: FATHWINTER Düsseldorf Allemagne Germany 'Strukturelle Information Makauke' mixed media (For Surrealists: "Eigentlich chinesische Landschaft"). b) "Strukturelle In-Formation 'Lakaan'". 1961. Diptych. Each: Mixed media, collaged on canvas. 140 x 49cm. Signed, titled, dated and inscribed verso: FATHWINTER Strukturelle In-Formation "Lakaan" 1961 Left and right respectively. c) Untitled. 1968. Mixed media, collaged on canvas. 140 x 49cm. Signed and dated lower right: FATHWINTER 69. Framed (140.5 x 49.5cm). d) "Strukturelle In-Formation 'Durubuo'". 1963. Mixed media on canvas. 49 x 140cm. Signed and dated centre left: FATHWINTER 63. As well as signed, titled, dated and inscribed verso: FATHWINTER Düsseldorf, Allemagne Germany Strukturelle In-Formation 'Durubuo' 1963 (for Surrealists: "Seetangmelodie").