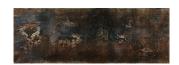

# Lot 276

Auction Finds under 5,000 | ONLINE ONLY

**Date** 26.06.2025, ca. 19:56

FATHWINTER (FRED A. TH. WINTER) 1906 Mainz-Kastel - 1974 Düsseldorf

Title: Mixed Lot of 5 Paintings.

a) "Strukturelle Information Makauke". 1958. Mixed media on canvas. 49.5 x 140cm. Signed and dated lower right: Fathwinter 58. As well as signed, inscribed, titled and labelled verso: FATHWINTER Düsseldorf Allemagne Germany 'Strukturelle Information Makauke' mixed media (For Surrealists: "Eigentlich chinesische Landschaft"). b) "Strukturelle In-Formation 'Lakaan'". 1961. Diptych. Each: Mixed media, collaged on canvas. 140 x 49cm. Signed, titled, dated and inscribed verso: FATHWINTER Strukturelle In-Formation "Lakaan" 1961 Left and right respectively. c) Untitled. 1968. Mixed media, collaged on canvas. 140 x 49cm. Signed and dated lower right: FATHWINTER 69. Framed (140.5 x 49.5cm). d) "Strukturelle In-Formation 'Durubuo'". 1963. Mixed media on canvas. 49 x 140cm. Signed and dated centre left: FATHWINTER 63. As well as signed, titled, dated and inscribed verso: FATHWINTER Düsseldorf, Allemagne Germany Strukturelle In-Formation 'Durubuo' 1963 (for Surrealists: "Seetangmelodie").

## Condition:

a) Low canvas tension. Minimal rubbing on edges, occasional slight and surface material loss. Otherwise in good condition. b) Minimal rubbings on the edges. Occasional minor loss of material in the raised areas. Stretcher of the right panel slightly warped. Otherwise in good condition. c) Minimal rubbings on the edges. Occasional minor material losses in the raised areas. Stretcher minimally warped. Otherwise in good condition. d) Minimal rubbings on the edges. Occasional minor material loss in the raised areas. Otherwise in good condition.