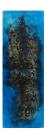

# Lot 276

Auction Finds under 5,000 | ONLINE ONLY

**Date** 26.06.2025, ca. 19:56

FATHWINTER (FRED A. TH. WINTER) 1906 Mainz-Kastel - 1974 Düsseldorf

Title: Mixed Lot of 5 Paintings.

a) "Strukturelle Information Makauke". 1958. Mixed media on canvas. 49.5 x 140cm. Signed and dated lower right: Fathwinter 58. As well as signed, inscribed, titled and labelled verso: FATHWINTER Düsseldorf Allemagne Germany 'Strukturelle Information Makauke' mixed media (For Surrealists: "Eigentlich chinesische Landschaft"). b) "Strukturelle In-Formation 'Lakaan'". 1961. Diptych. Each: Mixed media, collaged on canvas. 140 x 49cm. Signed, titled, dated and inscribed verso: FATHWINTER Strukturelle In-Formation "Lakaan" 1961 Left and right respectively. c) Untitled. 1968. Mixed media, collaged on canvas. 140 x 49cm. Signed and dated lower right: FATHWINTER 69. Framed (140.5 x 49.5cm). d) "Strukturelle In-Formation 'Durubuo'". 1963. Mixed media on canvas. 49 x 140cm. Signed and dated centre left: FATHWINTER 63. As well as signed, titled, dated and inscribed verso: FATHWINTER Düsseldorf, Allemagne Germany Strukturelle In-Formation 'Durubuo' 1963 (for Surrealists: "Seetangmelodie").