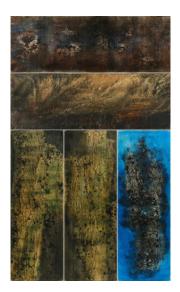

# Lot 276

Auction Finds under 5,000 | ONLINE ONLY

**Date** 26.06.2025, ca. 19:56

FATHWINTER (FRED A. TH. WINTER) 1906 Mainz-Kastel - 1974 Düsseldorf

Title: Mixed Lot of 5 Paintings.

a) "Strukturelle Information Makauke". 1958. Mixed media on canvas. 49.5 x 140cm. Signed and dated lower right: Fathwinter 58. As well as signed, inscribed, titled and labelled verso: FATHWINTER Düsseldorf Allemagne Germany 'Strukturelle Information Makauke' mixed media (For Surrealists: "Eigentlich chinesische Landschaft"). b) "Strukturelle In-Formation 'Lakaan'". 1961. Diptych. Each: Mixed media, collaged on canvas. 140 x 49cm. Signed, titled, dated and inscribed verso: FATHWINTER Strukturelle In-Formation "Lakaan" 1961 Left and right respectively. c) Untitled. 1968. Mixed media, collaged on canvas. 140 x 49cm. Signed and dated lower right: FATHWINTER 69. Framed (140.5 x 49.5cm). d) "Strukturelle In-Formation 'Durubuo'". 1963. Mixed media on canvas. 49 x 140cm. Signed and dated centre left: FATHWINTER 63. As well as signed, titled, dated and inscribed verso: FATHWINTER Düsseldorf, Allemagne Germany Strukturelle In-Formation 'Durubuo' 1963 (for Surrealists: "Seetangmelodie").

## Condition:

a) Low canvas tension. Minimal rubbing on edges, occasional slight and surface material loss. Otherwise in good condition. b) Minimal rubbings on the edges. Occasional minor loss of material in the raised areas. Stretcher of the right panel slightly warped. Otherwise in good condition. c) Minimal rubbings on the edges. Occasional minor material losses in the raised areas. Stretcher minimally warped. Otherwise in good condition. d) Minimal rubbings on the edges. Occasional minor material loss in the raised areas. Otherwise in good condition.