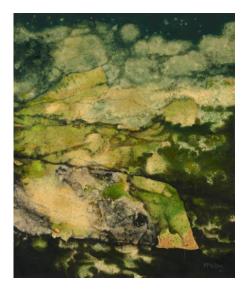

Title: Untitled. Date: 1988. Technique: Mixed media on thin card. Measurement: 52 x 43cm. Notation: Signed and dated lower right: MANRIQUE 88. As well as signed and dated verso: MANRIQUE 1988.

Condition:

Slightly wavy due to the manufacturing process. Occasional minimal craquelure in the impasto areas (due to the manufacturing process?). Verso traces of the creation process, remains of an old mounting and minimally stained. Otherwise in good condition.