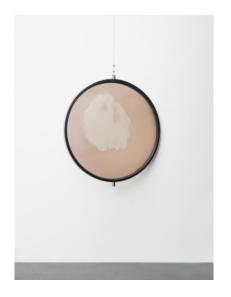

## Lot 118

Auction Abstraction to Figuration | ONLINE ONLY

Date 03.07.2025, ca. 19:57

LUTHER, ADOLF Krefeld 1912 - 1989

Title: Linse. Technique: Two concave, semi-mirrored lenses in metal frame . Measurement: 95 x 87 x 6cm.

Condition:

The coating of the mirrors has partially come loose on the inside. Occasional slight scratches on the mirrors and the frame. Otherwise in good condition.

Provenance: - Estate of Bernd Peters, Langenfeld (directly from the artist)