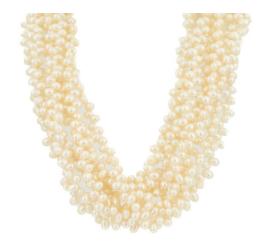

## Lot 6

Auction Jewels - Summer Gems | ONLINE ONLY

**Date** 03.07.2025, ca. 18:26

TIFFANY & CO.

Paloma Picasso. TORSADE-PEARL-NECKLACE.

Origin: USA, New York. Material: 925/- silver, hallmark. Total Weight: ca. 238,5 g. Measurement: Length ca. 45,0 g.

Organic Matter: Ca. 856 oval cultured pearls ca. 5,0 - 5,4 mm x 7,0 - 7,4 mm, cream-coloured. Description: Elaborately worked gearbeitete Torsade-necklace from the collection Paloma Picasso by

Tiffany & Co. The noble necklace consists of eight rows of oval cultured pearls with a diameter of ca. 7 mm. A special eye-catcher is a artfully designed double toggle lock of 925 standard silver whose elements elegantly intersect. Original case enclosed.

Condition: very good condition, slight traces of wear in the form of slight abrasions. Silver oxidised.

Estimate: 200 € - 300 €; Hammer: 700 €