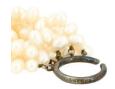

Organic Matter: Ca. 856 oval cultured pearls ca. 5,0 - 5,4 mm x 7,0 - 7,4 mm, cream-coloured. Description: Elaborately worked gearbeitete Torsade-necklace from the collection Paloma Picasso by

Tiffany & Co. The noble necklace consists of eight rows of oval cultured pearls with a diameter of ca. 7 mm. A special eye-catcher is a artfully designed double toggle lock of 925 standard silver whose elements elegantly intersect. Original case enclosed.

Condition: very good condition, slight traces of wear in the form of slight abrasions. Silver oxidised.

Estimate: 200 € - 300 €; Hammer: 700 €