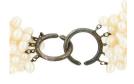

Organic Matter: Ca. 856 oval cultured pearls ca. 5,0 - 5,4 mm x 7,0 - 7,4 mm, cream-coloured. Description: Elaborately worked gearbeitete Torsade-necklace from the collection Paloma Picasso by

Tiffany & Co. The noble necklace consists of eight rows of oval cultured pearls with a diameter of ca. 7 mm. A special eye-catcher is a artfully designed double toggle lock of 925 standard silver whose elements elegantly intersect. Original case enclosed.

Condition: very good condition, slight traces of wear in the form of slight abrasions. Silver oxidised.

Estimate: 200 € - 300 €; Hammer: 700 €