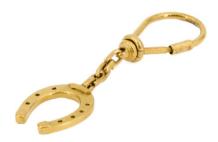

## Lot 17

Auction Jewels - Summer Gems | ONLINE ONLY

**Date** 15.07.2025, ca. 14:57

**WEMPE** 

Gold-Keychain "Horseshoe".

Origin: Germany, Hamburg.

Material: 750/- yellow gold, hallmark.

Total Weight: ca. 33,0 g.

Measurement: Total length ca. 9,9 cm, Horseshoe ca. 3,2 x 2,6 cm.

Description: Signed 'WEMPE'. Key ring in the shape of a horseshoe, fitted with a short anchor chain on

a large lobster clasp with screw fastener. Horseshoe and chain rotatable.

Condition: some clear traces of use in the form of minor to major scratches and several large dents. Gold slightly to clearly oxidised in several places. Screw mechanism on the clasp somewhat loose, thread has some play.