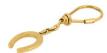

## Lot 17

Auction Jewels - Summer Gems | ONLINE ONLY

**Date** 15.07.2025, ca. 14:57

**WEMPE** 

Gold-Keychain "Horseshoe".

Origin: Germany, Hamburg.

Material: 750/- yellow gold, hallmark.

Total Weight: ca. 33,0 g.

Measurement: Total length ca. 9,9 cm, Horseshoe ca. 3,2 x 2,6 cm.

Description: Signed 'WEMPE'. Key ring in the shape of a horseshoe, fitted with a short anchor chain on

a large lobster clasp with screw fastener. Horseshoe and chain rotatable.

Condition: some clear traces of use in the form of minor to major scratches and several large dents. Gold slightly to clearly oxidised in several places. Screw mechanism on the clasp somewhat loose, thread has some play.