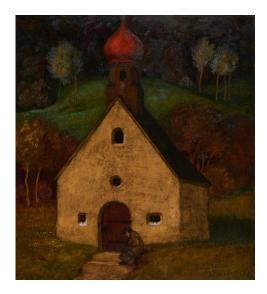

## Lot 36

Auction Rudolf & Matthäus Schiestl | ONLINE ONLY

**Date** 07.06.2021, ca. 18:59

SCHIESTL, MATTHÄUS 1869 Gingl / Salzburg - 1939 Munich

Title: Kirchlein am Hang. Technique: Oil on strong card. Measurement: 42,5 x 37,5cm. Frame/Pedestal: Framed.

## Condition:

Unevenly applied varnish, small retouchings in places in the bush upper left. Under UV light some spots appear in the area of the door, but in our opinion these are not worked-over, but areas intended by the painter with a colour tone inherent to the work.