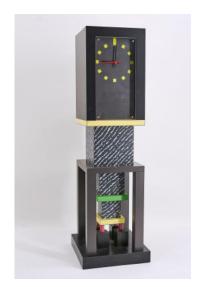

## SOWDEN, GEORGE 1942 Leeds

Title: Tischuhr Metropole für Memphis Milano.

Date: 1982.

Technique: Plastic laminate on lacquered wood, enamelled aluminium and enamelled brass.

Measurement: 80 x 24 x 24cm.

Signed and dated (printed) on plaque by Memphis Milano verso.