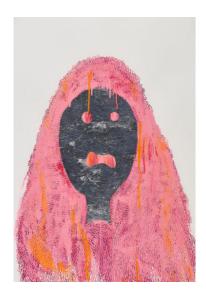

## Lot 12

Auction Spotlight: Contemporary | ONLINE ONLY

**Date** 25.03.2022, ca. 09:47

SHAPERO, MINDY 1974 Louisville

Title: Pink and silver Ghosthead guide.

Date: 2005.

Technique: Acrylic, aluminium foil and fibre pen on vellum.

Measurement: 111,5 x 76,5cm.

Notation: Signed and dated verso: Mindy Shapero 05.

Frame/Pedestal: Framed (122,5 x 88cm).

## Condition:

Pinholes in the corners. Mounting shows minimally through. Occasional minimal staining. Verso mounted. Otherwise very good condition.