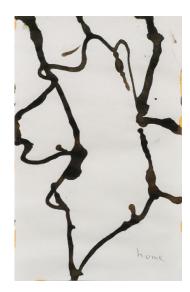

## Lot 116

Auction Contemporary Curated | ONLINE ONLY

**Date** 15.09.2022, ca. 19:55

HUME, GARY 1962 Tenterden/Kent

Title: London Plane Leaves.

Date: 1999.

Technique: India ink on paper. Measurement: 14,5 x 12cm.

## Condition:

Sheet minimally wavy due to the creation process. Verso mounted. The work is in very good condition. Not examined out of the frame.

From the series "One of a thousand drawings".