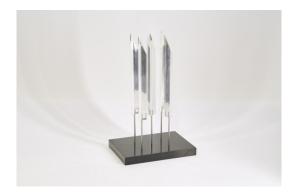

## Lot 41

Auction Prints and Editions | ONLINE ONLY

**Date** 17.11.2022, ca. 18:43

Luther, Adolf KREFELD 1912 - 1989

Title: Energetische Plastik.

Date: 1984.

Technique: Plexiglass and steel on black lacquered wooden panel.

Measurement: 30 x 18 x 13cm.

Notation: Titled and signed (printed) on label on the underside.

Publisher: Westdeutsches Werbefernsehen GmbH, Cologne (publisher).