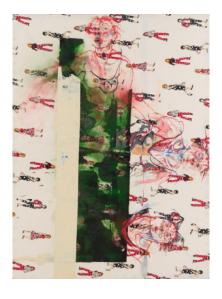

ELSNER, LILLI 1993

Title: "Das Dilemma der Empfindlichkeit". Date: 2017. Lilli Elsner 2017. Signed, titled, dated and inscribed on verso: Lilli Elsner 'Das Dilemma der Empfindlichkeit', 2017 Mixed media, fabric on wood 1.83m x 2.45m approx. 25kg. Technique: Mixed media on fabric. Mounting: Mounted on wood. Measurement: 245 x 183cm. Notation: Signed and dated lower right: