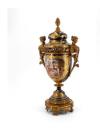

## MAGNIFICENT PORCELAIN POTPOURRI VASE WITH GENRE SCENES AND LAPIS GROUND.

France.

Date: End of the 19th c.

Maker/Designer: In the style of Sèvres.

Technique: Porcelain, enriched in colours. Bronze mounting.

Description: Magnificent vase with lid and large bronze foot. Bronze handles on the sides and a dark

lapis ground with gold enamel decoration on the body of the vase. The front sides depict a finely crafted landscape scene and, opposite, a love scene in a park with a fruit farmer

and farmer's wife in each other's arms. Measurement: Height in total 74cm.

Mark: Signature "G. Poitvein" in the pictorial fields and a mark in the style of Sèvres on the base and lid.

Estimate: 6.000 € - 8.000 €