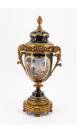

## MAGNIFICENT PORCELAIN POTPOURRI VASE WITH GENRE SCENES AND LAPIS GROUND.

France.

Date: End of the 19th c.

Maker/Designer: In the style of Sèvres.

Technique: Porcelain, enriched in colours. Bronze mounting.

Description: Magnificent vase with lid and large bronze foot. Bronze handles on the sides and a dark

lapis ground with gold enamel decoration on the body of the vase. The front sides depict a finely crafted landscape scene and, opposite, a love scene in a park with a fruit farmer

and farmer's wife in each other's arms. Measurement: Height in total 74cm.

Mark: Signature "G. Poitvein" in the pictorial fields and a mark in the style of Sèvres on the base and lid.

Estimate: 6.000 € - 8.000 €