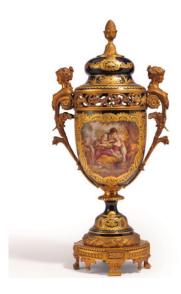

## MAGNIFICENT PORCELAIN POTPOURRI VASE WITH GENRE SCENES AND LAPIS GROUND.

France.

Date: End of the 19th c.

Maker/Designer: In the style of Sèvres.

Technique: Porcelain, enriched in colours. Bronze mounting.

Description: Magnificent vase with lid and large bronze foot. Bronze handles on the sides and a dark

lapis ground with gold enamel decoration on the body of the vase. The front sides depict a finely crafted landscape scene and, opposite, a love scene in a park with a fruit farmer

and farmer's wife in each other's arms. Measurement: Height in total 74cm.

Mark: Signature "G. Poitvein" in the pictorial fields and a mark in the style of Sèvres on the base and lid.

Estimate: 6.000 € - 8.000 €